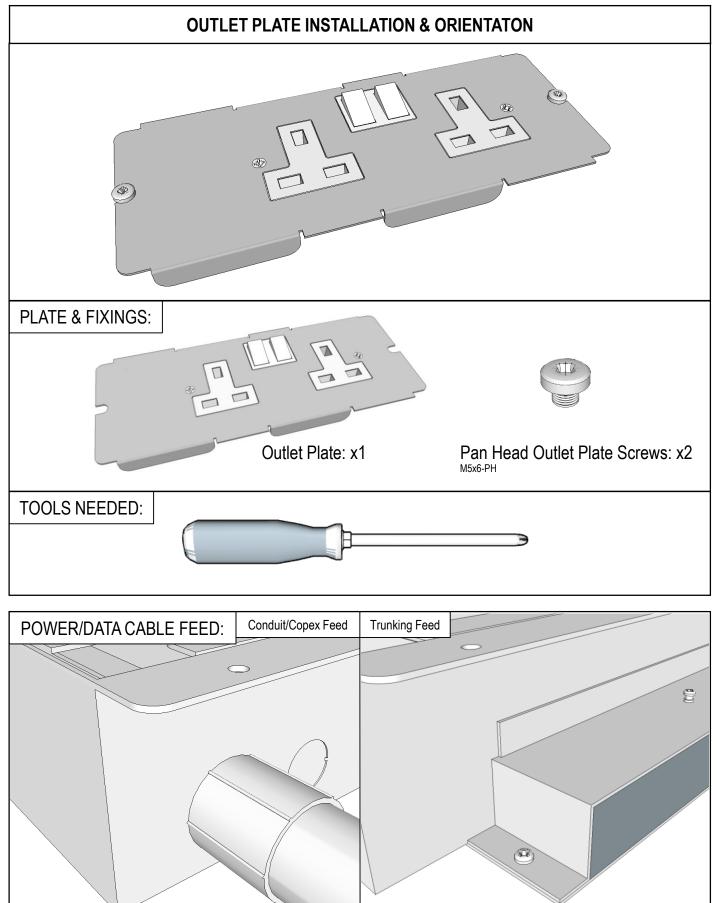

# OUTLET PLATE INSTALLATION & ORIENTATION Minima/700 Series

Feed power, data & AV cabling into base box via chosen cabling feed. Base boxes can accept power & data cabling via conduit/Copex or via trunking.

Using two domed M5x6-PH fixing screws supplied with each outlet plate, screw down plate ensuring securely fixed in place.

10

When installing more than one power outlet plate into a floor box, plate orientation needs to be considered to ensure plugs do not interfere from one socket to the next (*Top image*). To help avoid this issue, Cableduct recommends rotating the power outlet plates to stagger the positions of each plug socket (*Bottom image*).