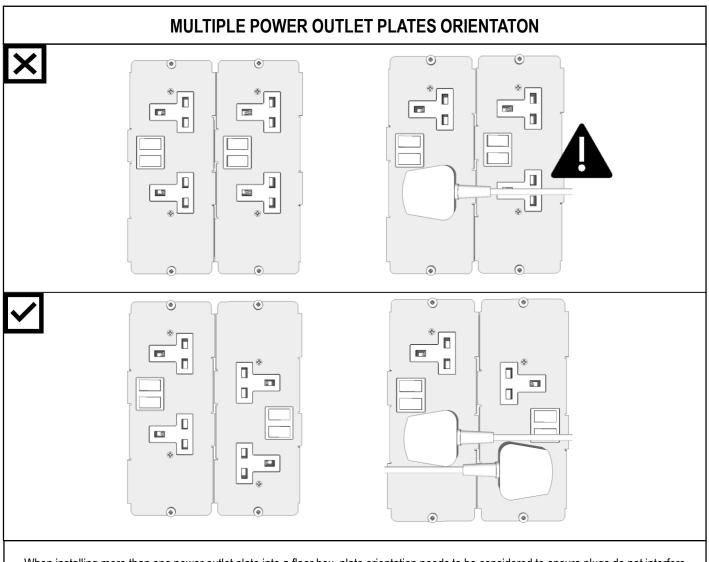

Using two domed M5x6-PH fixing screws supplied with each outlet plate, screw down plate ensuring securely fixed in place.

10

When installing more than one power outlet plate into a floor box, plate orientation needs to be considered to ensure plugs do not interfere from one socket to the next (*Top image*). To help avoid this issue, Cableduct recommends rotating the power outlet plates to stagger the positions of each plug socket (*Bottom image*).