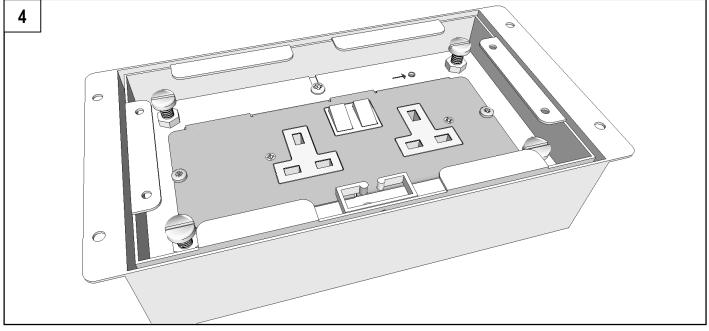

Using two domed M5x6-PH fixing screws supplied with each outlet plate, screw down plate ensuring securely fixed in place.

10

When installing more than one power outlet plate into a floor box, plate orientation needs to be considered to ensure plugs do not interfere from one socket to the next (*Top image*). To help avoid this issue, Cableduct recommends rotating the power outlet plates to stagger the positions of each plug socket (*Bottom image*).