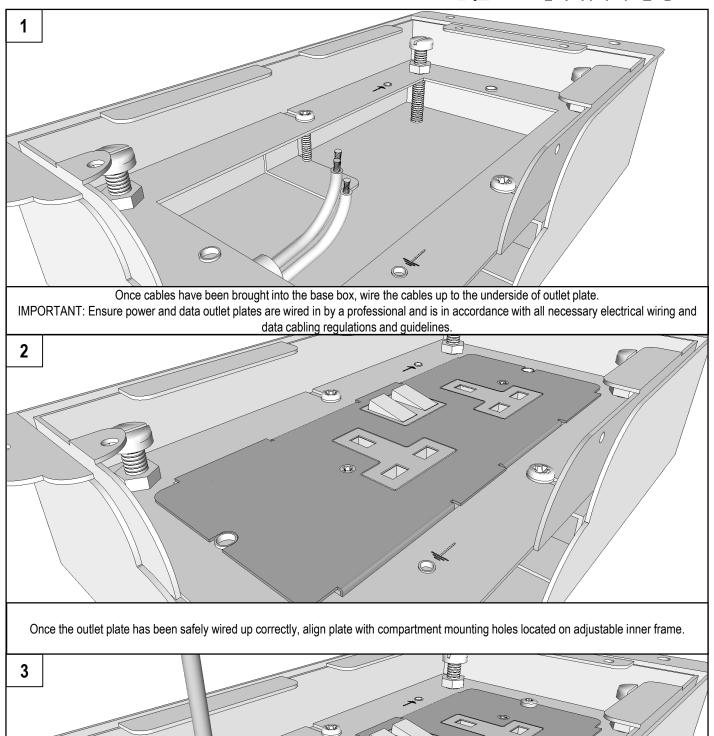

# OUTLET PLATE INSTALLATION & ORIENTATION Minima/700 Series

Feed power, data & AV cabling into base box via chosen cabling feed. Base boxes can accept power & data cabling via conduit/Copex or via trunking.

Using two domed M5x6-PH fixing screws supplied with each outlet plate, screw down plate ensuring securely fixed in place.

10

When installing more than one power outlet plate into a floor box, plate orientation needs to be considered to ensure plugs do not interfere from one socket to the next (*Top image*). To help avoid this issue, Cableduct recommends rotating the power outlet plates to stagger the positions of each plug socket (*Bottom image*).