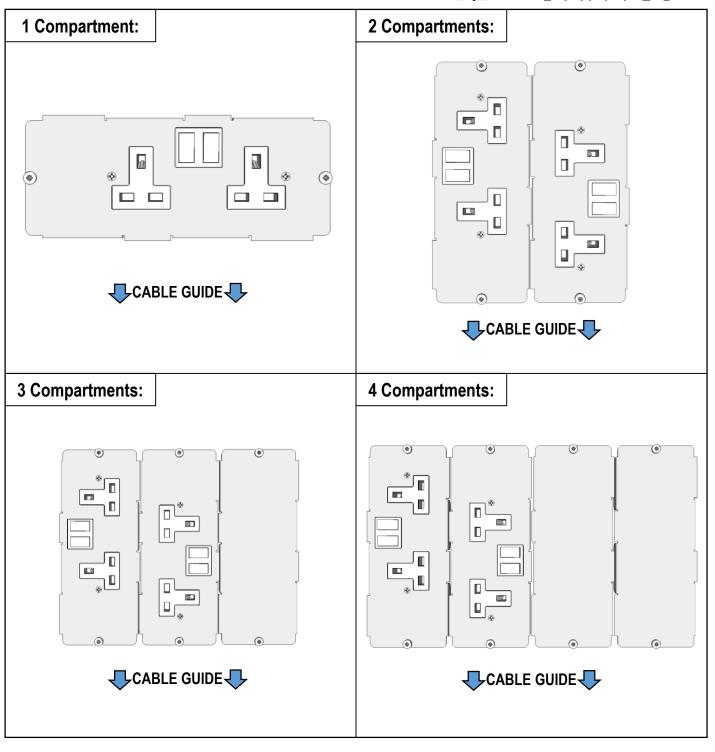

# OUTLET PLATE INSTALLATION & ORIENTATION Minima/700 Series

Feed power, data & AV cabling into base box via chosen cabling feed. Base boxes can accept power & data cabling via conduit/Copex or via trunking.

Using two domed M5x6-PH fixing screws supplied with each outlet plate, screw down plate ensuring securely fixed in place.

10

When installing more than one power outlet plate into a floor box, plate orientation needs to be considered to ensure plugs do not interfere from one socket to the next (*Top image*). To help avoid this issue, Cableduct recommends rotating the power outlet plates to stagger the positions of each plug socket (*Bottom image*).